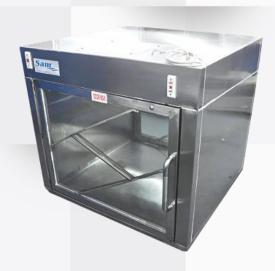

## **Static Pass Box**

We offer Static Pass-Box used in Hospital, Pharmaceuticals to transfer Material and helps to maintain class between sterile & non sterile area.

## **FEATURES:**

- ✓ Design acc. to GMP-Guideline easy to clean and to disin-fect
- ✓ Doubled Skin Cabinet with Doors and Toughed Glass
- ✓ Cabinet Fabricated in SS 304/316 Structure
- ✓ SS 304 Hinges and Door Handle
- ✓ Electro Magnetic Interlocking System
- ✓ Pre-Installed White and UV Germicidal Light
- √ Sound Level Minimum 65db On Scale
- ✓ Power Supply Single Phase 220V 50 Hz