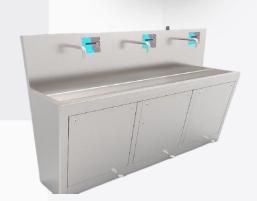

## **Scrub Station**

We bring forward a wide range of Scrub Stations. The offered product is specially designed to meet the varied requirements of the medical sector. This is manufactured for use in OT complexes to provide surgeons with a convenient sink for pre-OT scrub up. Well-known for features like fine construction, easy installation, reliable operations and durable finish standards, the Surgical Scrub Station is offered in various specifications to our clients as per their application specific requirements.

Single bay two bay, three-bay sink fabricated from heavy gauge type 304 SS, stainless steel & shall have seamless welded construction polished to a satin finish. The cabinet interior shall be sound dead end with a free resistant material.

The unit shall be designed to be installed on the wall using a mounting carrier from both the sides & can be operated by foot, by a knee by Automation & by the elbow. The scrubs sink shall be provided with a front access panel which is easily removed for access to the water control valves, waste connections, stops & SS pipes.