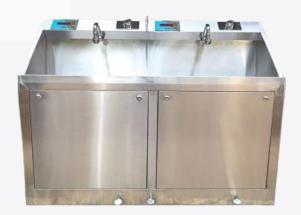

## **Scrub Station**

We bring forward a wide range of Scrub Stations. The offered product is specially designed to meet the varied requirements of the medical sector. This is manufactured for use in OT complexes to provide surgeons with a convenient sink for pre-OT scrub up. Well-known for features like fine construction, easy installation, reliable operations and durable finish standards, the Surgical Scrub Station is offered in various specifications to our clients as per their application specific requirements.

Single bay two bay, three-bay sink fabricated from heavy gauge type 304 SS, stainless steel & shall have seamless welded construction polished to a satin finish. The cabinet interior shall be sound dead end with a free resistant material.

The unit shall be designed to be installed on the wall using a mounting carrier from both the sides & can be operated by foot, by a knee by Automation & by the elbow. The scrubs sink shall be provided with a front access panel which is easily removed for access to the water control valves, waste connections, stops & SS pipes.