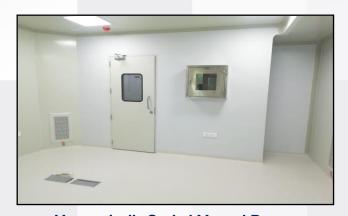

Wall Panels are available in various thickness 30mm, 50mm & 80mm

Clean Room Panel

**Vision Panel** 

**Hermetically Sealed Manual Doors** 

**Hermetically Sealed Automatic Sliding Doors** 