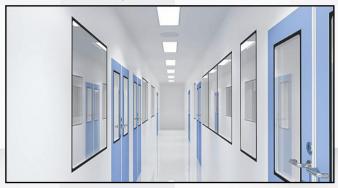

## Clean Room Panels & Doors

These freestanding, double-wall pharmaceutical / cleanroom / OT panel structures meet critical requirements for flexible configurations, rapid delivery, and clean operation. Engineered for ease of installation and cleaning, Cleanroom panels come in standard 4-foot (1219 mm) widths and heights ranging from 7 to 10 feet (2134 mm to 3048 mm). Their modular design lets you configure a custom cleanroom using pre-engineered components. We also offer Vision panels & Polyurethane Paint (PU) on walls. The best part of PU paint is they are wall protective coatings, eco-friendly, are resistant to water and cleaning chemicals, are easy to apply and are dust proof in nature. They are also scratch resistant and can be availed in various shades.

Wall Panels are available in various thickness 30mm, 50mm & 80mm

Clean Room Panel

**Vision Panel** 

**Hermetically Sealed Manual Doors** 

**Hermetically Sealed Automatic Sliding Doors** 