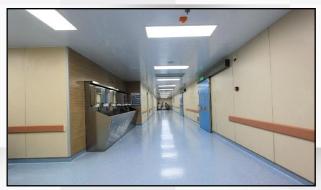

## Clean Room Panels & Doors

These freestanding, double-wall pharmaceutical / cleanroom / OT panel structures meet critical requirements for flexible configurations, rapid delivery, and clean operation. Engineered for ease of installation and cleaning, Cleanroom panels come in standard 4-foot (1219 mm) widths and heights ranging from 7 to 10 feet (2134 mm to 3048 mm). Their modular design lets you configure a custom cleanroom using pre-engineered components. We also offer Vision panels & Polyurethane Paint (PU) on walls. The best part of PU paint is they are wall protective coatings, eco-friendly, are resistant to water and cleaning chemicals, are easy to apply and are dust proof in nature. They are also scratch resistant and can be availed in various shades.

Wall Panels are available in various thickness 30mm, 50mm & 80mm

Clean Room Panel

**Vision Panel** 

**Hermetically Sealed Manual Doors** 

**Hermetically Sealed Automatic Sliding Doors** 