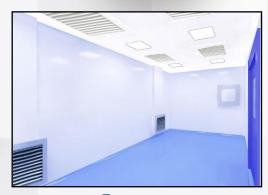

## Clean Room Panels & Doors

These freestanding, double-wall pharmaceutical / cleanroom / OT panel structures meet critical requirements for flexible configurations, rapid delivery, and clean operation. Engineered for ease of installation and cleaning, Cleanroom panels come in standard 4-foot (1219 mm) widths and heights ranging from 7 to 10 feet (2134 mm to 3048 mm). Their modular design lets you configure a custom cleanroom using pre-engineered components. We also offer Vision panels & Polyurethane Paint (PU) on walls. The best part of PU paint is they are wall protective coatings, eco-friendly, are resistant to water and cleaning chemicals, are easy to apply and are dust proof in nature. They are also scratch resistant and can be availed in various shades.

Wall Panels are available in various thickness 30mm, 50mm & 80mm

Clean Room Panel

**Vision Panel** 

**Hermetically Sealed Manual Doors** 

**Hermetically Sealed Automatic Sliding Doors** 