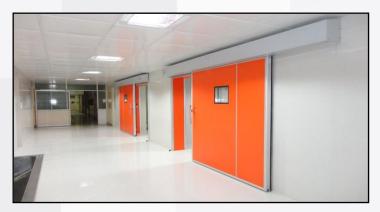

Wall Panels are available in various thickness 30mm, 50mm & 80mm

Clean Room Panel

**Vision Panel** 

**Hermetically Sealed Manual Doors** 

**Hermetically Sealed Automatic Sliding Doors** 