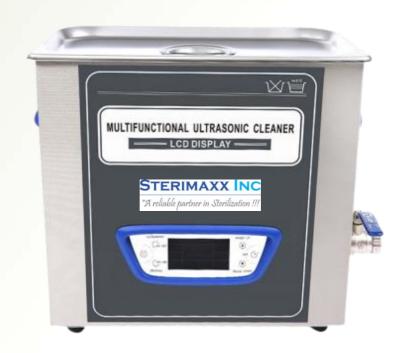

# Ultrasonic Cleaner SS (LCD)

### Multifunctional ultrasonic cleaner satisfies your cleaning requirement!

- With large LCD display to show the precise time, temperature, power level
- Time setting with 1-99 minutes and built-in heating to 60?, adjustable power range of 10%~100%.
- Built-in "sound insulation paste" keep this series with low noise
- With sweep function & degas function
- Humanized carrying handle and drain valve for whole models
- Memory function will automatically save the most recently used setup parameters for next use.
- With sleeping mode to keep electrical energy saving

Memory function

Large LCD display

Adjustable power

Sleeping mode

Sweep function

Adjustable time

Heating function

## Large LCD display

Large LCD display screen always show the clear parameters when operate different functions