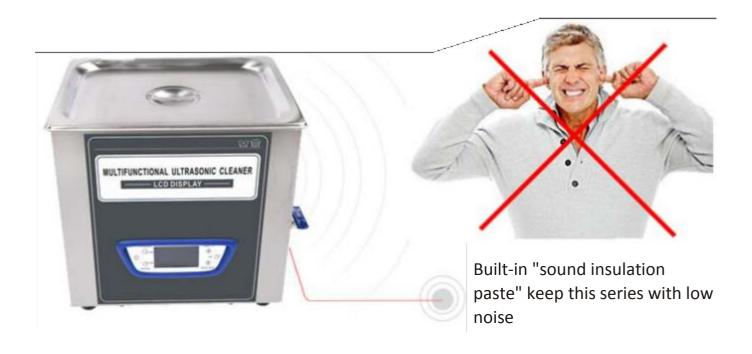

### Multifunctional ultrasonic cleaner satisfies your cleaning requirement!

- With large LCD display to show the precise time, temperature, power level
- Time setting with 1-99 minutes and built-in heating to 60?, adjustable power range of 10%~100%.
- Built-in "sound insulation paste" keep this series with low noise
- With sweep function & degas function
- Humanized carrying handle and drain valve for whole models
- Memory function will automatically save the most recently used setup parameters for next use.
- With sleeping mode to keep electrical energy saving