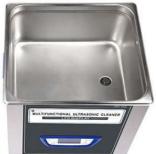

# Ultrasonic Cleaner SS (LCD)

### Multifunctional ultrasonic cleaner satisfies your cleaning requirement!

- With large LCD display to show the precise time, temperature, power level
- Time setting with 1-99 minutes and built-in heating to 60?, adjustable power range of 10%~100%.
- Built-in "sound insulation paste" keep this series with low noise
- With sweep function & degas function
- Humanized carrying handle and drain valve for whole models
- Memory function will automatically save the most recently used setup parameters for next use.
- With sleeping mode to keep electrical energy saving

Memory function

Large LCD display

Adjustable power

Sleeping mode

Sweep function

Adjustable time

Heating function