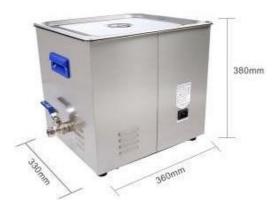

#### Specifications:

| Model  | Tank Capacity<br>Liter | Tank Size<br>in mm | Unit Size<br>in mm | Ultrasonic Power(Max.) [power is adjustable] | Heating<br>Power (Max.) |
|--------|------------------------|--------------------|--------------------|----------------------------------------------|-------------------------|
| ATS-1  | 1.5                    | 150x135x100        | 230x232x298        | 70W                                          | 60W                     |
| ATS-2  | 2.5                    | 240x135x100        | 265x165x235        | 120W                                         | 100W                    |
| ATS-3  | 3.5                    | 240x135x150        | 265x165x285        | 120W                                         | 100W                    |
| ATS-6  | 6.5                    | 300x150x150        | 330x180x310        | 180W                                         | 200W                    |
| ATS-7  | 7                      | 300x240x100        | 330x270x260        | 240W                                         | 500W                    |
| ATS-10 | 10                     | 300x240x150        | 330x270x310        | 240W                                         | 500W                    |
| ATS-15 | 15                     | 330x300x150        | 360x330x330        | 360W                                         | 500W                    |
| ATS-20 | 22                     | 500x300x150        | 530x330x340        | 480W                                         | 500W                    |
| ATS-30 | 30                     | 500x300x200        | 530x330x390        | 600W                                         | 500W                    |
| ATS-45 | 45                     | 500x300x300        | 530x330x490        | 720W                                         | 1000W                   |