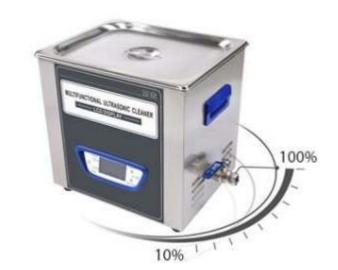

### Multifunctional ultrasonic cleaner satisfies your cleaning requirement!

- With large LCD display to show the precise time, temperature, power level
- Time setting with 1-99 minutes and built-in heating to 60?, adjustable power range of 10%~100%.
- Built-in "sound insulation paste" keep this series with low noise
- With sweep function & degas function
- Humanized carrying handle and drain valve for whole models
- Memory function will automatically save the most recently used setup parameters for next use.
- With sleeping mode to keep electrical energy saving

### Adjustable power

Power is adjustable (step by 10%) accordingly to the user's actual requirement