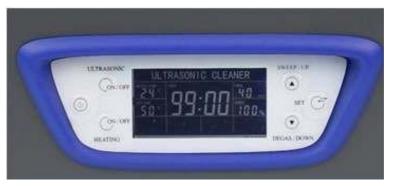

### Multifunctional ultrasonic cleaner satisfies your cleaning requirement!

- With large LCD display to show the precise time, temperature, power level
- Time setting with 1-99 minutes and built-in heating to 60?, adjustable power range of 10%~100%.
- Built-in "sound insulation paste" keep this series with low noise
- With sweep function & degas function
- Humanized carrying handle and drain valve for whole models
- Memory function will automatically save the most recently used setup parameters for next use.
- With sleeping mode to keep electrical energy saving

## Large LCD display

Large LCD display screen always show the clear parameters when operate different functions